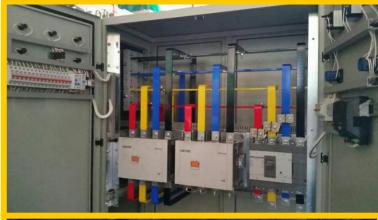

#### LOW VOLTAGE PANEL BUILDING

- Totalizing Panels
- Dummy Loads
- Load Sharing
- Distribution Panels
- Motor Control Panels
- Motor Control Centers
- Automation Panels
- Automatic Transfer Switches
- Manual Transfer Switches

# **SYNCHRONIZING & PARALLELING SYSTEMS** (DSE Controllers)

- Synchronization panels are mainly designed and used to meet power system requirements. These panels provide manual as well as automatic synchronizing function for one or more generator breakers. They are widely used in synchronizing generators and offering multiplexing solutions.
- NTEM is specialized in designing and manufacturing a wide range of LV control Panels using the latest technological advancement in the field of programmable microprocessor control units.