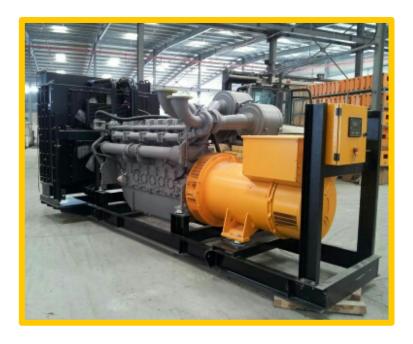

#### PERKINS, UK MAKE

- Selling Electrical Diesel Generators from 6KW up to 2MW, Perkins Engine with a choice of
  - Leroy Somer Alternators, French make.
  - LINZ Alternators, Italian make.
  - Stamford, UK make.

NTEM is an authorized dealer of an independent UAE manufacturer, ITTS. Specialized in power generator systems from 6 kilo WATS up to 2 Megawatts.

We proudly host one of the Sultanate's main Generator hubs as well as the largest modern canopy manufacturing facilities in the UAE, covering an area of 20,000 sq. Meters. Facilities are manufactured under strict international quality control standards.