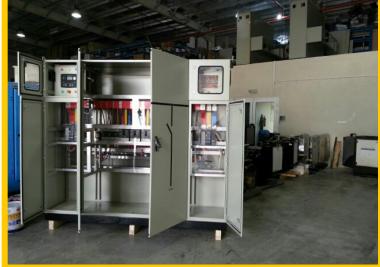

#### LOW VOLTAGE PANEL BUILDING

- Totalizing Panels
- Dummy Loads
- Load Sharing
- Distribution Panels
- Motor Control Panels
- Motor Control Centers
- Automation Panels
- Automatic Transfer Switches
- Manual Transfer Switches

# **SYNCHRONIZING & PARALLELING SYSTEMS** (DSE Controllers)

- Synchronization panels are mainly designed and used to meet power system requirements. These panels provide manual as well as automatic synchronizing function for one or more generator breakers. They are widely used in synchronizing generators and offering multiplexing solutions.
- NTEM is specialized in designing and manufacturing a wide range of LV control Panels using the latest technological advancement in the field of programmable microprocessor control units.