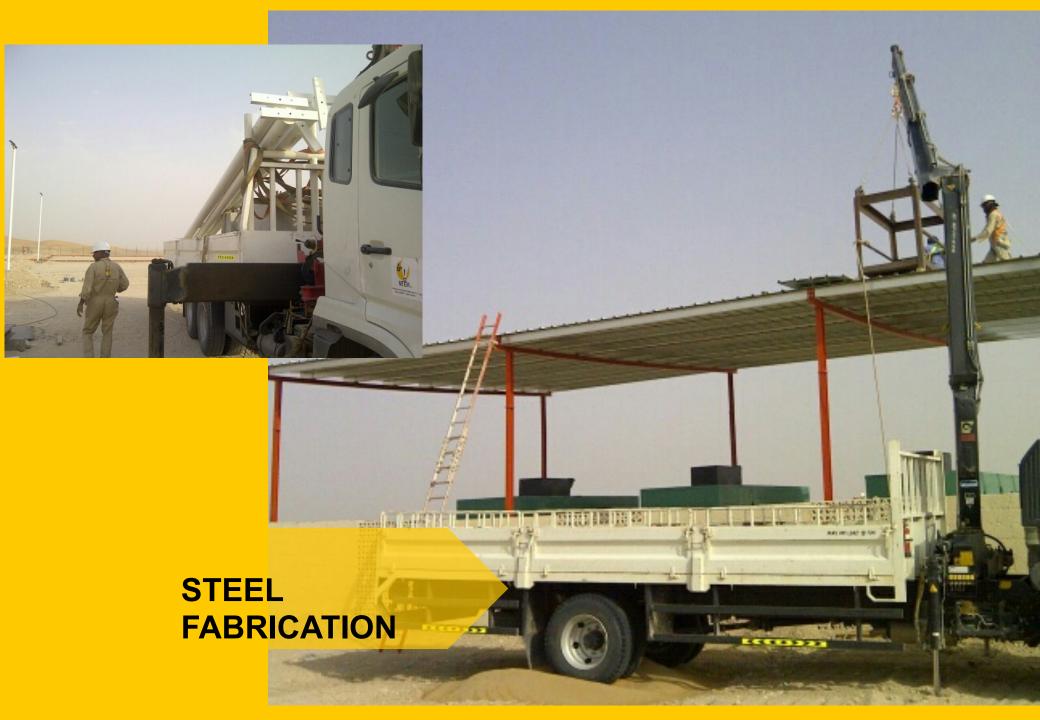

NTEM is an authorized dealer of an independent UAE manufacturer, ITTS. Specialized in power generator systems from 6 kilo WATS up to 2 Megawatts.

We proudly host one of the Sultanate's main Generator hubs as well as the largest modern canopy manufacturing facilities in the UAE, covering an area of 20,000 sq. Meters. Facilities are manufactured under strict international quality control standards.