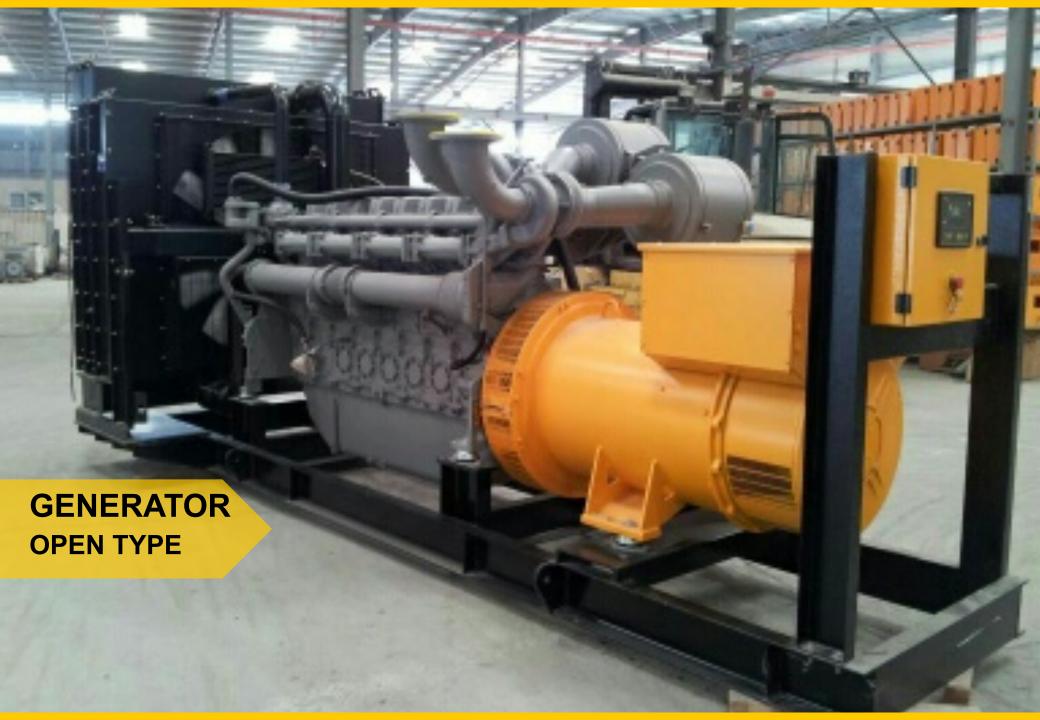

#### PERKINS, UK MAKE

- Selling Electrical Diesel Generators from 6KW up to 2MW, Perkins Engine with a choice of
  - Leroy Somer Alternators, French make.
  - LINZ Alternators, Italian make.
  - Stamford, UK make.