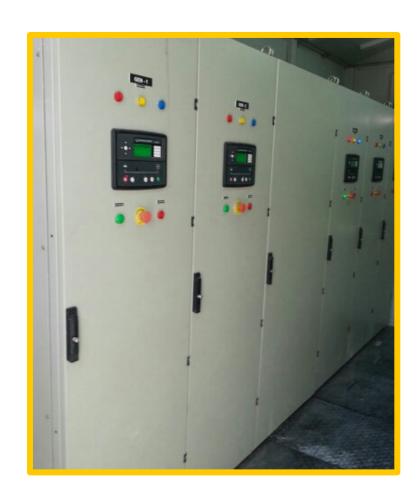

# **SYNCHRONIZING & PARALLELING SYSTEMS** (DSE Controllers)

- Synchronization panels are mainly designed and used to meet power system requirements. These panels provide manual as well as automatic synchronizing function for one or more generator breakers. They are widely used in synchronizing generators and offering multiplexing solutions.
- NTEM is specialized in designing and manufacturing a wide range of LV control Panels using the latest technological advancement in the field of programmable microprocessor control units.